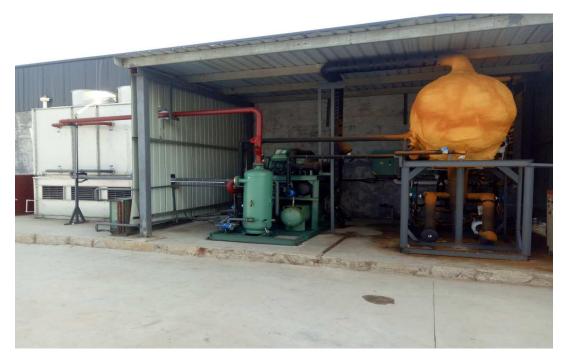

ENS to ensure the stable running.
- •The touch screen from EVIEW of KINCO to make control more convenient.
- •Either overload or the cage fault detection can be accurately displayed on the screen, and accompanied by sound and light alarm.



# Tianjin First Cold Chain Equipment Trade Co.,Ltd

### Parameters

| Output                 | 500kg/h     |
|------------------------|-------------|
| Refrigeration capacity | 174kw       |
| Size                   | 13*3.6*2.8m |
| Power                  | 53kw        |
| Evaporation Temp       | -42°C       |
| In feed Temp           | +30℃        |
| Out feed Temp          | -18℃        |
| Frozen Temp            | -35℃        |
| Defrosting method      | Water       |
| Coolant                | R507 / R404 |





### Project case picture display





# Tianjin First Cold Chain Equipment Trade Co.,Ltd