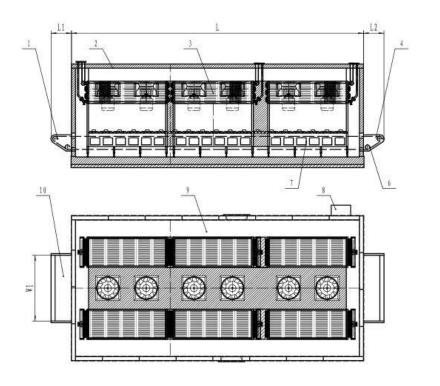

#### Belt and Transmission System

•High strength stainless belt from Japan or Sweden

frozen has the better quality and aesthetic appearance.

- •Special technology to avoid the belt deflection and loose
- •Smooth and neat in surface.
- •Double reducers to guarantee the stable and reliable running.
- •Applicable to IQF and BQF of different products.

#### **Electric Control System**

- •Adopts the PLC(Programmable Logic Controller)control system of SIEMENS to ensure the stable running.
- •The touch screen from EVIEW of KINCO to make control more convenient.
- •Either overload or the cage fault detection can be accurately displayed on the screen, and accompanied by sound and light alarm.

### Parameters

| Output                 | 500kg/h     |
|------------------------|-------------|
| Refrigeration capacity | 174kw       |
| Size                   | 13*3.6*2.8m |
| Power                  | 53kw        |
| Evaporation Temp       | -42°C       |
| In feed Temp           | +30℃        |
| Out feed Temp          | -18℃        |
| Frozen Temp            | -35℃        |
| Defrosting method      | Water       |
| Coolant                | R507 / R404 |