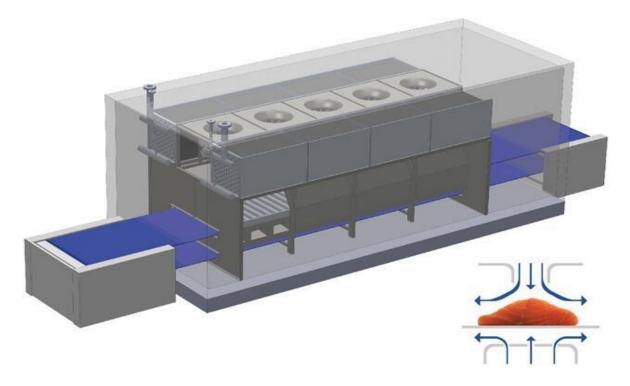

#### **Product Description**

Industrial impact tunnel quick freezer, perfect freezing effect, suitable for various food; High effiency, meets food standard. It's mostly used for flour food freezing, fruit and vegetable freezing, meat freezing, seafood freezing and prepared food freezing. In quick strip, cubic or grain food, such as shrimp meat, shrimp, sliced fish, meat dumpling, chicken. It saves energy and is convinient in cleaning and maintainance. Impact belt individual quick freezer is a kind of high efficient continuous freezer, it is the new generation of product who has higher economic benefits and the food it

#### Belt and Transmission System

•High strength stainless belt from Japan or Sweden

frozen has the better quality and aesthetic appearance.

- •Special technology to avoid the belt deflection and loose
- •Smooth and neat in surface.
- •Double reducers to guarantee the stable and reliable running.
- •Applicable to IQF and BQF of different products.

#### **Electric Control System**

- •Adopts the PLC(Programmable Logic Controller)control system of SIEMENS to ensure the stable running.
- •The touch screen from EVIEW of KINCO to make control more convenient.
- •Either overload or the cage fault detection can be accurately displayed on the screen, and accompanied by sound and light alarm.