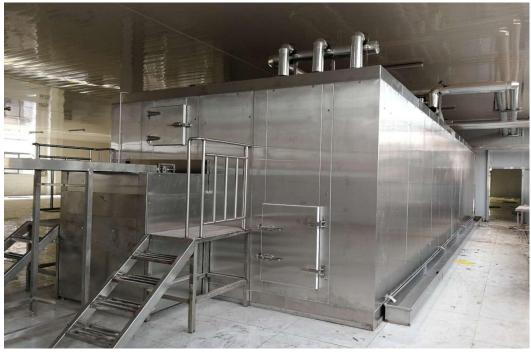

EVIEW of KINCO to make control more convenient.
- •Either overload or the cage fault detection can be accurately displayed on the screen, and accompanied by sound and light alarm.



# Tianjin First Cold Chain Equipment Trade Co.,Ltd

### Parameters

| Output                 | 500kg/h     |
|------------------------|-------------|
| Refrigeration capacity | 174kw       |
| Size                   | 13*3.6*2.8m |
| Power                  | 53kw        |
| Evaporation Temp       | -42°C       |
| In feed Temp           | +30℃        |
| Out feed Temp          | -18℃        |
| Frozen Temp            | -35℃        |
| Defrosting method      | Water       |
| Coolant                | R507 / R404 |





### Project case picture display





# Tianjin First Cold Chain Equipment Trade Co.,Ltd