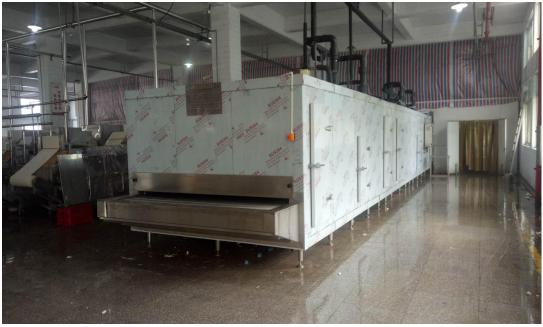

S to ensure the stable running.
- •The touch screen from EVIEW of KINCO to make control more convenient.
- •Either overload or the cage fault detection can be accurately displayed on the screen, and accompanied by sound and light alarm.



# Tianjin First Cold Chain Equipment Trade Co.,Ltd

### Parameters

| Output                 | 500kg/h     |
|------------------------|-------------|
| Refrigeration capacity | 174kw       |
| Size                   | 13*3.6*2.8m |
| Power                  | 53kw        |
| Evaporation Temp       | -42°C       |
| In feed Temp           | +30℃        |
| Out feed Temp          | -18℃        |
| Frozen Temp            | -35℃        |
| Defrosting method      | Water       |
| Coolant                | R507 / R404 |





### Project case picture display





# Tianjin First Cold Chain Equipment Trade Co.,Ltd